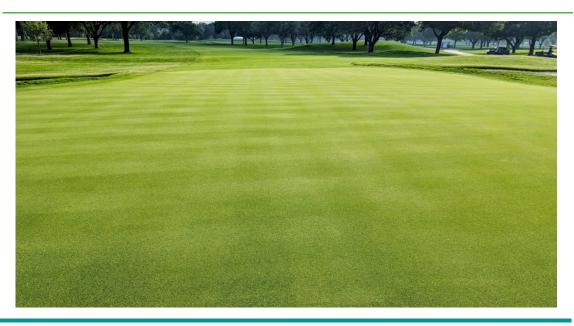

## 007 XL CREEPING **BENTGRASS**

007XL creeping bentgrass (Agrostis stolonifera) is one of007XL produces a uniformly dense turf with a bright medium green leaf color. 007XL has excellent traffic tolerance and the ability to maintain a tight turf surface under an extremely low mowing height shown excellent fairway and tee performance. the Super Bents™ with superior qualities for use on greens, tees, and fairways.

## Features:

- Excellent leaf texture with medium dark green color
- High turf density for better putting quality and Poa annua resistance
- Superior resistance to Dollar Spot, Brown Patch, Anthracnose, and Snow Mold
- Excellent performance for all greens mowing heights
- · Recommended for greens, tees and fairways
- Superior recovery from ball marks
- Excellent Cool Weather Active Growth, with no purpling in fall