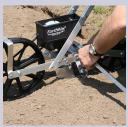

Control seed depth and seed spacing for various seed types.

Control seed depth with adjustable ground opener.

Row markers allow for precision placing and planting.

## **FEATURES**

- INCLUDES 7 SEED PLATES: The variety of seed plates allows you to plant more; Hemp, Sweet Corn, Radish, Leeks, Spinach, Carrots, Lettuce, Turnips, Beans, Peas, Beets, Okra, and Swiss Chard.
- PRECISION PLANTING: Control seed depth and seed spacing for 38 different seed types with the included row marker.
- BUILT TO LAST: Our rust-resistant frame is crafted from American made aircraft grade aluminum.
- **UNIQUELY ENGINEERED**: The rear packing wheel ensures proper soil to seed contact. Large seed hopper holds enough seed for ½ acre gardens.