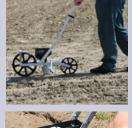

## 1001-B Precision Garden Seeder

■ Row Planter w/ 7 Seed Plates

Plant straight rows with accuracy. This garden seeder takes the guesswork out of planting any row crop. The **EarthWay garden seeder** delivers accurate seed spacing, seed depth control, and soil to seed contact. Retire your hoe, tape measure, and rake with an all-in-one tool. Our garden seeder opens the ground, places the seed, and covers the seed.

Control seed depth and seed spacing for various seed types.

Control seed depth with adjustable ground opener.

Row markers allow for precision placing and planting.

## **FEATURES**

- INCLUDES 7 SEED PLATES: The variety of seed plates allows you to plant more; Hemp, Sweet Corn, Radish, Leeks, Spinach, Carrots, Lettuce, Turnips, Beans, Peas, Beets, Okra, and Swiss Chard.
- PRECISION PLANTING: Control seed depth and seed spacing for 38 different seed types with the included row marker.
- BUILT TO LAST: Our rust-resistant frame is crafted from American made aircraft grade aluminum.
- **UNIQUELY ENGINEERED**: The rear packing wheel ensures proper soil to seed contact. Large seed hopper holds enough seed for ½ acre gardens.