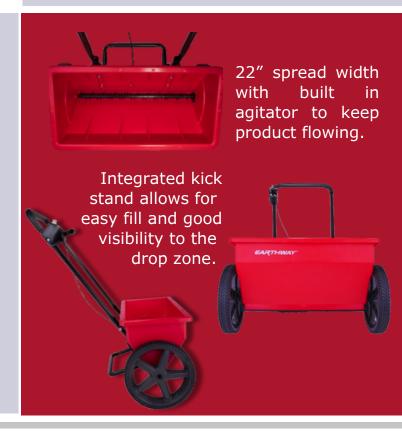

## EARTHVAY 7312 Drop Spreader

■ Capacity: 30kg Hopper

If you need precise placement of grass seed or other light products, this 30kg drop spreader is the tool for you. The **EarthWay 7312 Drop Spreader** is perfect for small area fertiliser spreading or seeding. Drop spreaders dispense the material straight down from the hopper, minimising drift or application in areas you don't want.

## **FEATURES**

CAPACITY: 30 kg Capacity hopper.

• LARGE TIRES: 12" semipneumatic tires.

- DURABILTY: Engineered for reliability with rustproof hopper, agitator, and wheels.
- EASY ASSEMBLY: Mostly assembled product is setup in 10 minutes.
- Made for residential and light commercial applications.