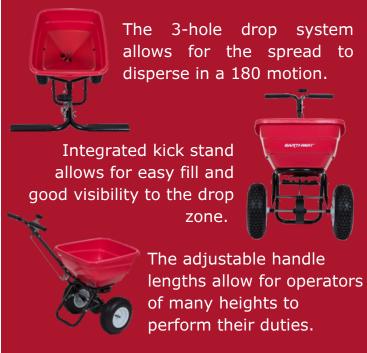

## **FEATURES**

- "T" Handle gauge and lever rate control with solid linkage.
- 13" Stud-type tires on rust-proof poly rims.
- Interchangeable tray system for customized spread.
- Built-in side spread control at the pull of a lever.
- Single-tube "Diamond Design" commercial epoxy powder coated chassis.