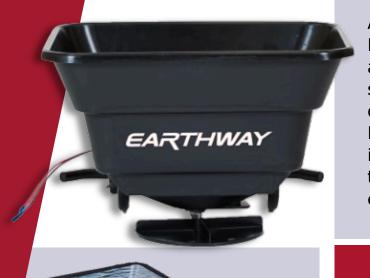

## **EARTHVAY**M20 ATV Mount Spreader

■ Capacity: Horizontal Mount 36kg ATV 12-Volt Spreader

A great additional tool for your ATV. The M20 has an 36 kg rustproof poly hopper and even spread 3-hole drop shut-off system to ensure even uniform coverage of fertilizer, seed, chemicals, and more. Equipped with a 12-volt motor located inside the hopper, and housed in a thermal-plastic case, the M20 is engineered for performance and long life.

## **FEATURES**

- **CAPACITY**: 36 KG Capacity hopper.
- **RUSTPROOF**: Engineered with rustproof technology, preventing the product from rust.
- **EASY ASSEMBLY**: Assembly of the product is quick and easy.
- HEAVY- DUTY FRAME: Epoxy powder coated frame.
- WARRANTY: One year warranty.