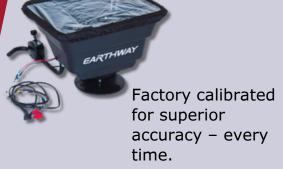

## **EARTHVAY**M20 ATV Mount Spreader

■ Capacity: Horizontal Mount 36kg ATV 12-Volt Spreader

A great additional tool for your ATV. The M20 has an 36 kg rustproof poly hopper and even spread 3-hole drop shut-off system to ensure even uniform coverage of fertilizer, seed, chemicals, and more. Equipped with a 12-volt motor located inside the hopper, and housed in a thermal-plastic case, the M20 is engineered for performance and long life.

Side spread control technology places fertilizer where it matters. Competitors obstruct the flow and drop up to 7 times on the inside wheel