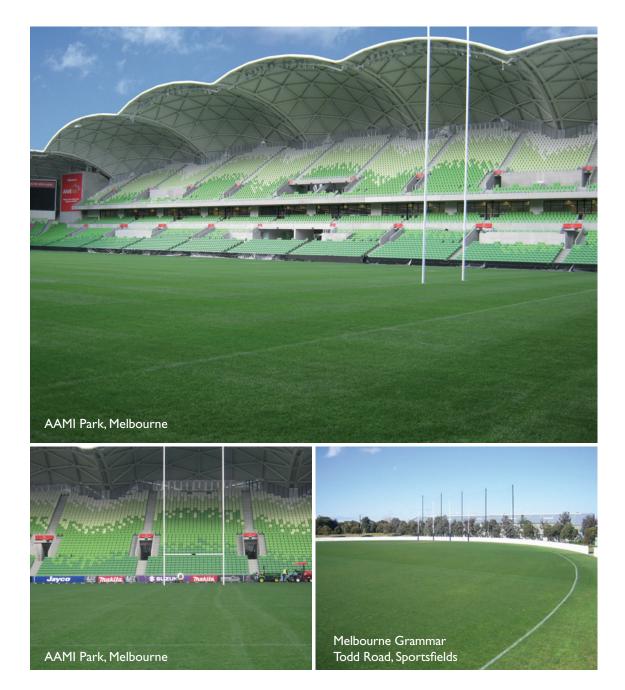

to the amount of existing turf cover. For moderate existing cover, apply at half the new seeding rate.

To enhance establishment a complete starter fertiliser is recommended at label rates to initiate growth. Sufficient irrigation needs to be applied to provide adequate moisture to the young seedlings.

#### **Maintenance:**

Olympic Gold Blend can tolerate close mowing of 5mm under high maintenance with an optimum mowing height of 20-30mm. Olympic Gold will respond well to a balanced regular fertiliser programme throughout the season.

For more information or the name of your nearest distributor call Advanced Seed or visit our website www.adseed.com.au 31 Merri Concourse Campbellfield VIC 3061

(03) 9462 0340

E sales@adseed.com.au















# FOR PREMIUM TURF MAKE YOUR CHOICE GOLD



For more information or the name of your nearest distributor call Advanced Seed or visit our website www.adseed.com.au 31 Merri Concourse Campbellfield VIC 3061

(03) 9462 0340

E sales@adseed.com.au